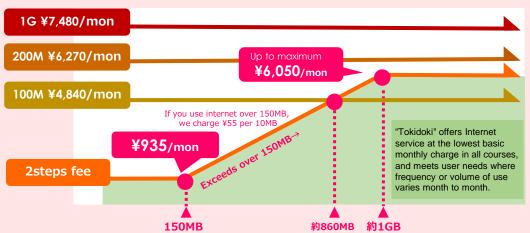

# Which Plan Is Right For You?

|                                                                                 | INTERNET<br>SPEED | Monthly Fee(tax included)                                 |                                       |                                                                                                                                                                               |
|---------------------------------------------------------------------------------|-------------------|-----------------------------------------------------------|---------------------------------------|-------------------------------------------------------------------------------------------------------------------------------------------------------------------------------|
| COURSE                                                                          |                   | STANDARD Plan At least 12month                            | 2YEARS Plan Contract for every 2years | MONTHLY Plan<br>Useful for short<br>term users                                                                                                                                |
| 16 %                                                                            | 1Gbps             | <b>7,480</b> JPY                                          | <b>6,600</b> 円                        | 9,680円                                                                                                                                                                        |
| 200M <b>A</b>                                                                   | 200Mbps           | 6,270JPY                                                  | <b>5,720</b> 円                        | <b>8,470</b> 円                                                                                                                                                                |
| 100M ®                                                                          | 100Mbps           | 4,840JPY                                                  | -                                     | Monthly plans are available with short-term contracts for temporary use. (e.g.: Winter use only) Besides, you can also suspend your service. Need to pay 396JPY/month for ONU |
| 10M <b>†</b>                                                                    | 10Mbps            | 3,190JPY                                                  | -                                     |                                                                                                                                                                               |
| 1M 😘                                                                            | 1Mbps             | 2,090JPY                                                  | -                                     |                                                                                                                                                                               |
| Toki-doki<br>(Two-tiered Flat Rate Plan)<br>Need to pay<br>396JPY/month for ONU | 100Mbps           | 935JPY~6,050JPY<br>(1,331JPY~6,446JPY)<br>(150MB~over1GB) | -                                     |                                                                                                                                                                               |

### What is Toki-doki(Two-tiered Flat Rate Plan)? \*\*Need to pay 396JPY/month for ONU

[Toki-doki] course charges you 935JPY for the first month. You will be subject to overage charges next month if you use over 150MB.

How much is 150MB of data? \*\*BE CAREFUL\*\* Unless you're the lightest of data users, you'll run out of this amount of mobile data rather quickly. Here are some examples of what 150MB will get you.

approx. 28min. ..approx. 13min Online Game(FORTNITE).....approx. 25min.